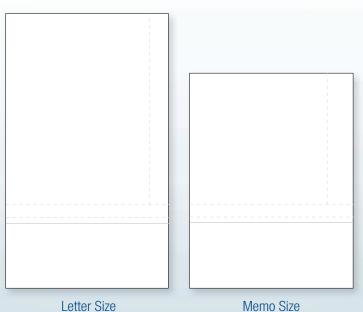

# Form-n-Envelope

Form-N-Envelope is a unique application that gives you a document and envelope application built into one form. This is ideal when your client needs to generate a document and the outgoing envelope in one printing. It can also be used to create a document with the return envelope attached, including remoistenable glue for sealing.

## **Applications**

- Statements
- Collection letters
- Payment envelopes
- Subscription notices
- Fund raisers
- Surveys
- Expense reports
- · Time sheets
- Business/Personal correspondence with outgoing or return envelope

#### **Features**

- Laser compatible
- Form and envelope printed at the same time
- Envelope can be outgoing or return
- · Available in memo or letter size
- Printed up to four colors
- · Available in two stock formats as well as custom
- May be used in combination with these other systems:
  - Integrated labels
  - Foil stamping
  - CB/CF coating
  - U-Seal<sup>TM</sup>
  - Pressure seal

# Form-n-Envelope Stock Options

iller Size Ivierrio S