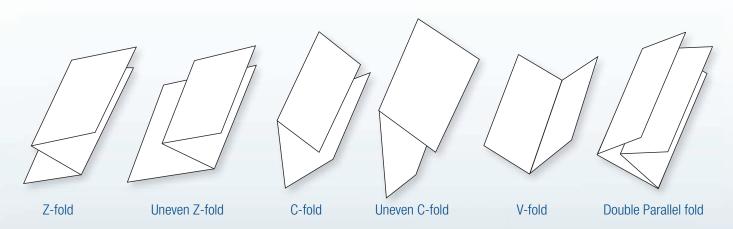

#### **Features**

- Printed up to 8 color
- Window die cutting/glassine patch
- Custom glue patterns for unique applications
- May be combined with integrated labels/cards or magnets
- Folds: C, Z, V, un-even C, eccentric Z, double parallel
- Wide variety of sizes in custom and stock
- Remoistenable glue for return envelope function
- DriTac<sup>™</sup> cards or magnets
- Featuring ClearView<sup>™</sup>
- Numerous stock styles available with end column pricing

# Pressure Seal Folds

# U-Seal™

U-Seal<sup>™</sup> is a revolutionary new concept in self-seal mailing applications. Though similar to pressure seal in using Z, C and V fold sequences, U-Seal<sup>™</sup> differs in many other areas. U-Seal<sup>™</sup> requires only 10# of pressure to create a bond. This means you can literally hand seal your mailer. No offline equipment is necessary with minimal sealing pressure required. Most folders on the market will seal the document to be postal legal. U-Seal<sup>™</sup> does not bond as securely as pressure seal.

## **Features**

- Die cut windows with glassine patch available
- Seals by hand, burster and table top folder
- · Cut sheet or continuous
- Up to 4 colors on 14" and 17" and 8 colors on 11"
- Standard C, V, Z folds available, as well as the 14" eccentric Z
- Custom folds available
- Laser compatible
- Simplex or duplex printable