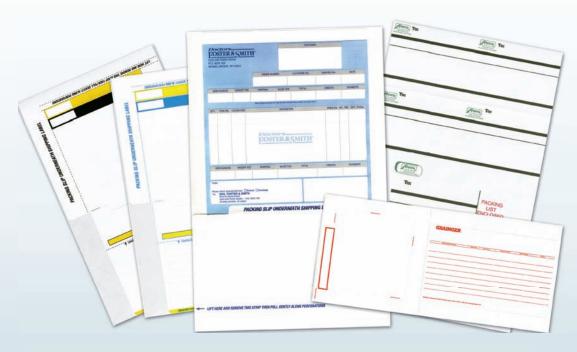

# Fold Under

# **Applications**

- All in one shipping document that combines a packing slip and shipping label
- May also include a return merchandise label
- Predominately direct thermal or thermal constructions but also available for laser or impact

#### **Features**

- Variety of sizes and configurations available
- "Zip strip" feature can be added for easy access to the packing slip
- Return merchandise label can be included
- Size and shape can be altered to increase or decrease size of packing slip as needed
- Very simple to sophisticated constructions available depending on the application

#### **Markets**

- Any company who ships predominately one carton per shipment
- Companies that do not open the case before shipping products

- Improved accuracy because shipping label and packing slips are printed and applied at the same time
- Combination document means fewer inventory items to stock
- · Packing slip does not get misplaced in the box