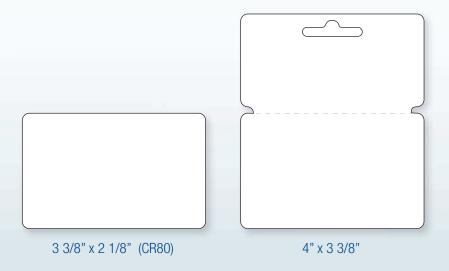

#### **Features**

- Up to 8 color offset printing on 11" (6 color on 14" and 17")
- Face laminated options for water resistance
- · Printed security features available
- Laser compatible plastic
- 28# standard paper weight: other optional stocks available
- · Available in continuous, unit set or laser
- Security laminates available
- Card sizes are 3 3/8" x 2 1/8"
- Laminate is ballpoint pen receptive
- · Over laminates: glossy, matte and holographic
- Under laminates: dry-lift, Dualam

#### **Features**

- Durable 20 or 30 mil plastic material
- · High quality digital process
- Sizes 3 3/8" x 2 1/8" or 3 3/8" x 1 1/4"
- Custom sizes available
- Other thicknesses available
- Standard bar pin or bulldog clip
- · Variety of laminates
- · Quick turn times

# Plastic Composite Mailer

Our plastic composite mailer is an exciting new way to promote a company, product or service. With high quality commercial print and a rigid 20 or 30 mil plastic composite material this mailer is sure to stand out among all the other direct mail. The detachable CR-80 card is a retainable piece that will continue to promote a company many months after the mailer is received. With this unique design the response rate is sure to be higher and the life expectancy longer.