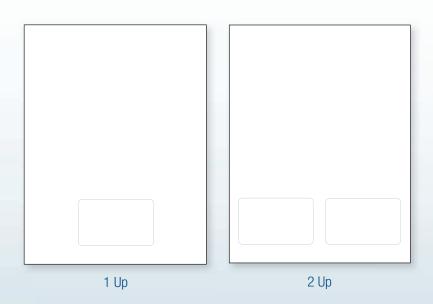

# Integrated Cards

A new more cost effective option or another alternative to our 7 mil plastic DriTac<sup>™</sup> and our RealCards.<sup>®</sup> The integrated cards are available in the 1 up or 2 up format. The carrier is 28# laser with a clear laser over laminate and a clear clean release dry lift under laminate. Cards are located at the bottom of the form and side-by-side for the 2 up version. The clear laminate is also ballpoint pen receptive. We also offer custom quoting for special combinations.