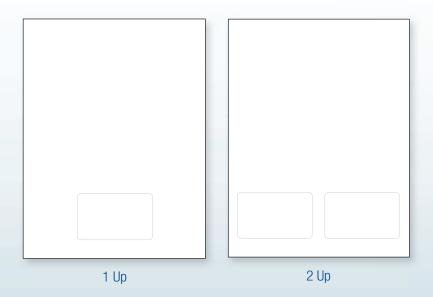

# Integrated Cards

A new more cost effective option or another alternative to our 7 mil plastic DriTac<sup>™</sup> and our RealCards.<sup>®</sup> The integrated cards are available in the 1 up or 2 up format. The carrier is 28# laser with a clear laser over laminate and a clear clean release dry lift under laminate. Cards are located at the bottom of the form and side-by-side for the 2 up version. The clear laminate is also ballpoint pen receptive. We also offer custom quoting for special combinations.