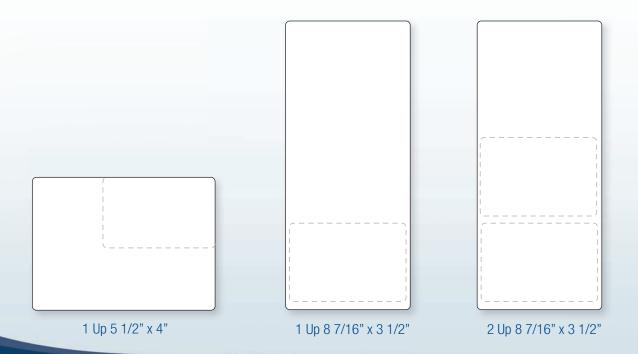

# Integrated Cards

A new more cost effective option or another alternative to our 7 mil plastic DriTac<sup>™</sup> and our RealCards.<sup>®</sup> The integrated cards are available in the 1 up or 2 up format. The carrier is 28# laser with a clear laser over laminate and a clear clean release dry lift under laminate. Cards are located at the bottom of the form and side-by-side for the 2 up version. The clear laminate is also ballpoint pen receptive. We also offer custom quoting for special combinations.